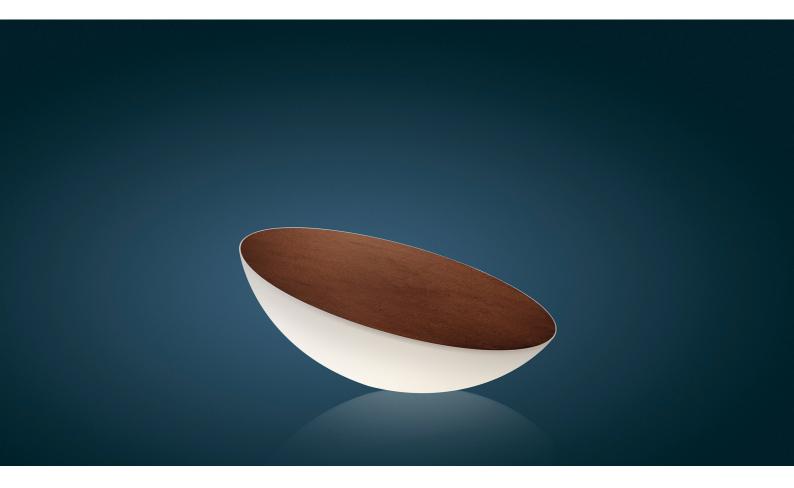

## DESCRIPTION

Solar is a luminous hemisphere. Created out of polyethylene, the lamp is set on the ground and covered by a circular plane that screens the light and works concurrently as a resting surface. Solar is in harmony with a broad-ranging concept of living, in which the garden can become a living area. Not just a lamp but a new type of object, a contemporary hearth around which to gather and chat. The straight resting surface, in a dark wood finish with a characteristic textured effect is flush with the outer edge, to allow the rain to just slip away. Decorative on its own or arranged in a composition of multiples, Solar has a retractable base that allows you to incline it in order to change the lighting effect while remaining perfectly stable. A bright, warm and intimate centre of attraction, Solar is ideal for scenic compositions, in the garden, to create suggestive light paths.

## MATERIALS

Rotational moulded polyethylene, gres and varnished metal

COLORS

Brown

**FOSCARINI** 

technical details

Floor lamp with diffused and direct down light. Rotational moulded polyethylene diffuser, porcelain stoneware top shelf, polyester powder coated zinc alloy die cast base. Adjustable light with an inclination up to an angle of 15° with respect to the supporting surface. Electrical cable covered in neoprene for outdoor use without switch on the cable, equipped with staremount.