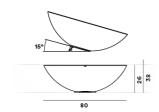

## MATERIALS

Rotational moulded polyethylene, gres and varnished metal

COLORS

Brown

**FOSCARINI** 

technical details

Floor lamp with diffused and direct down light. Rotational moulded polyethylene diffuser, porcelain stoneware top shelf, polyester powder coated zinc alloy die cast base. Adjustable light with an inclination up to an angle of 15° with respect to the supporting surface. Electrical cable covered in neoprene for outdoor use without switch on the cable, equipped with staremount.

## Solar

SCHEMATIC & LIGHT EMISSION

MATERIAL

Rotational moulded polyethylene, gres and varnished metal

COLORS

LIGHT SOURCE

25WE27 Dimmerabile

CERTIFICATIONS